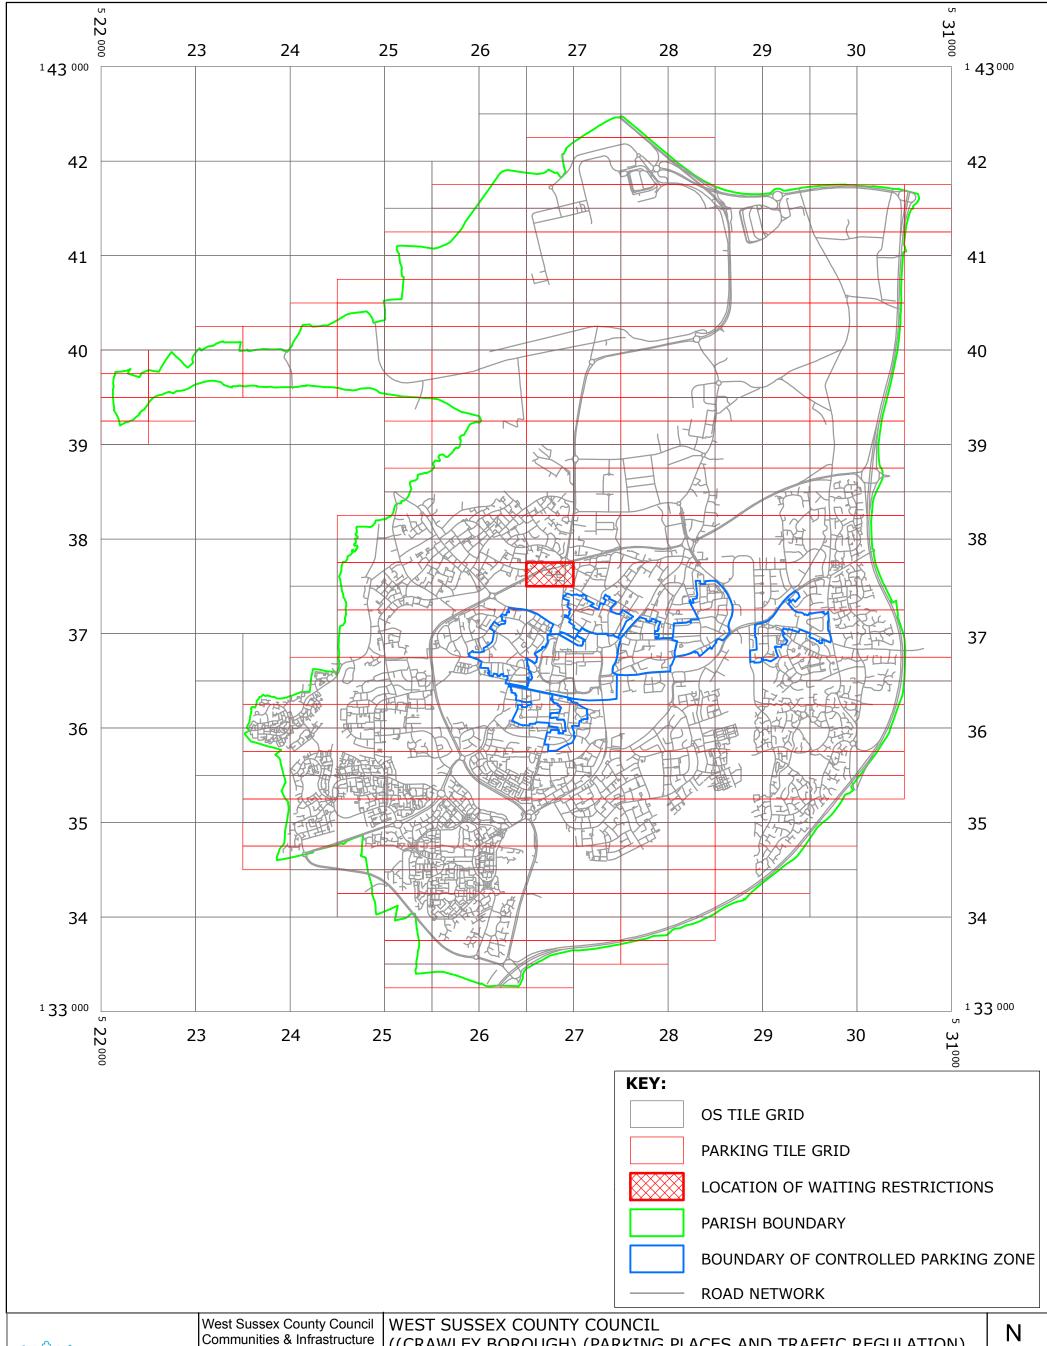

## **CRAWLEY: LOCATION OF WAITING RESTRICTIONS**

West Sussex County Council Communities & Infrastructure The Grange Tower Street Chichester West Sussex

PO19 1RH

((CRAWLEY BOROUGH) (PARKING PLACES AND TRAFFIC REGULATION) (CONSOLIDATION) ORDER 2010)

(LONGMERE ROAD AMENDMENT) ORDER 2014

LOCATION OF WAITING RESTRICTIONS

prosecution or civil proceedings West Sussex County Council Licence No. 100023447

Reproduced from or based upon 2013 Ordnance Survey material with permission of the Controller of HMSO (c) Crown Copyright reserved. Unauthorised reproduction infringes Crown copyright and may lead to

SCALE: 1:40,000 DATE: 17/11/2014

# **Key for Waiting Restrictions**

All areas over which the provision of the orders apply are defined by the shaded areas as shown on the following plans plus a contiguous area not indicated on the plans of verge and/or footway between the carriageway edge and the highway boundary. The plans in this schedule are based upon grid references of the Ordnance Survey National Grid defined by the OSGB 36 triangulation.