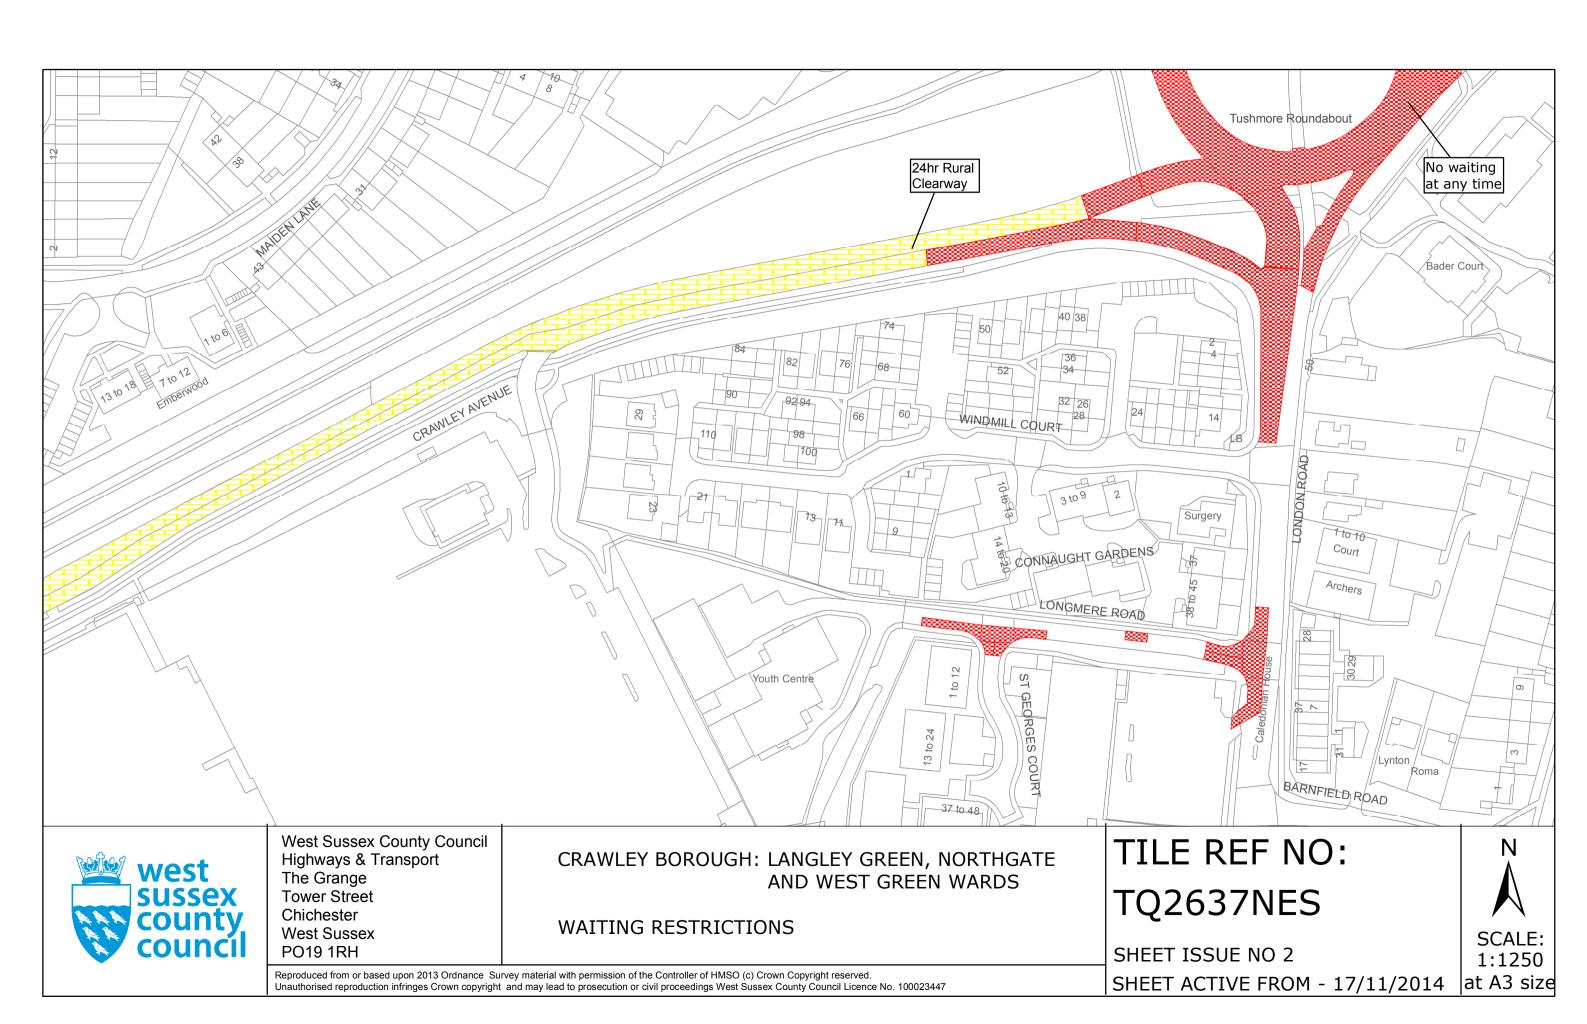

#### FIRST SCHEDULE Plan to be deleted

TQ2637NES (Sheet Issue No. 1)

SECOND SCHEDULE
Plan to be substituted
(as attached)

TQ2637NES (Sheet Issue Non. 2)

THE COMMON SEAL of WEST SUSSEX

COUNTY COUNCIL was hereto affixed